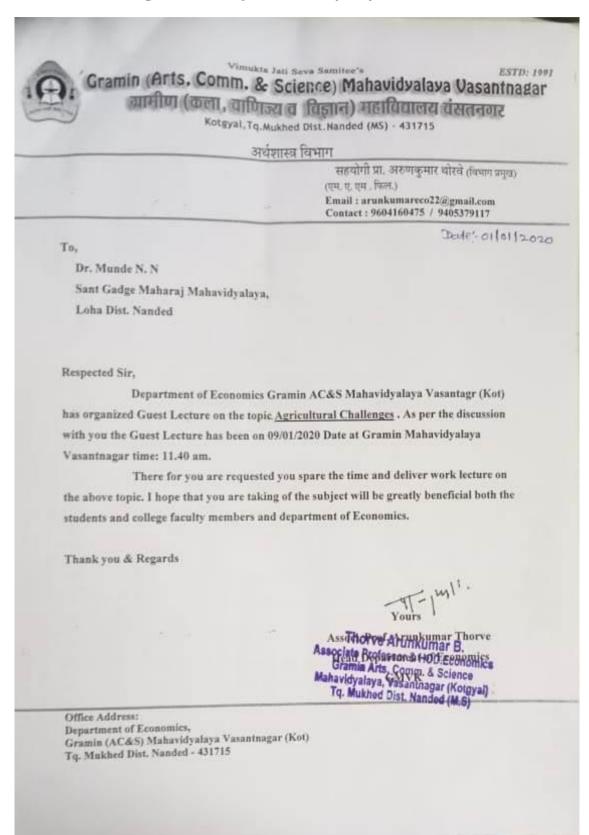

Guest lecture organized by the Economics department on the topic Agricultural Challenges on dated 09/01/2020 Guest Lecturer: Dr. Munde N. N. (Sant Gadge Maharaj Mahavidyalaya Loha. Dist. Nanded)