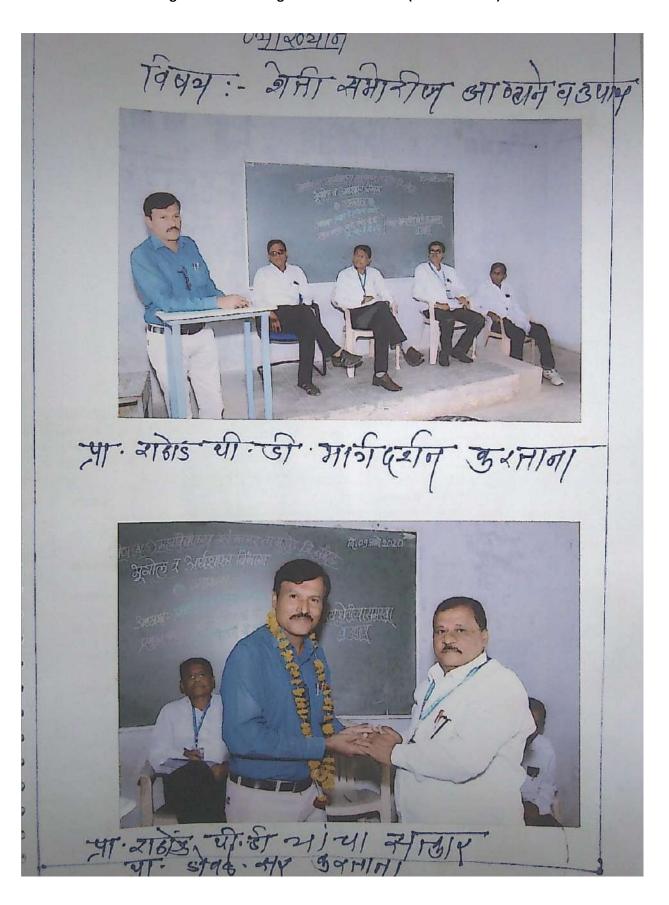

भगोल विभाग

### प्रोफेसर डॉ. व्ही. टी. नाईक

(एव. ए. वी. एड. पिएव. वी.) Email: vaxant5.5.1965@gmail.com Contact: 7038482760 / 7498622866

Penta 29, 1011 2020

महोचन.

चर्ती.

Taureren udia fente (3.1011 aufta)

Depti. of Geography Gramin Callege Vasantnagar To Makk of Par Wooded